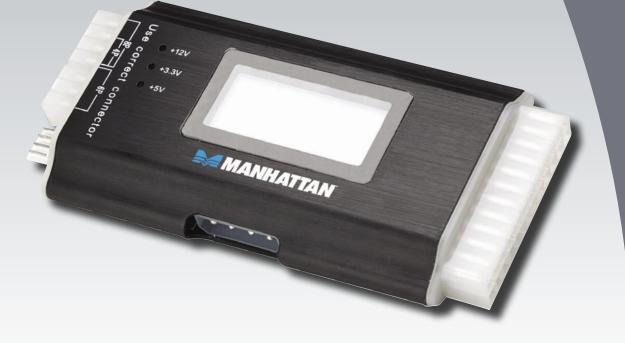

## **Professional-Grade Features**

The MANHATTAN Power Supply Tester conducts simple and comprehensive power supply testing almost anywhere. Quickly connect any 20- and 24-pin ATX, 4-, 6- and 8-pin CPU, 4-pin FDD, 4-pin Molex (HDD) and SATA power connectors. The easy-to-read backlit LCD display, handy LED indicators and audible alarms provide instant results for critical checks.

# **Compact Size and Solid Construction**

Its lightweight but durable aluminum case and full array of features will provide many hours of reliable use, making it a perfect addition to any toolkit or technician's bench.

### **Features**

- Quickly diagnose power supply units save time, avoid system damage and data loss
- Accepts 20- or 24-pin ATX; 4-, 6-, and 8-pin CPU; 4-pin FDD; 4-pin Molex (HDD); and SATA power connectors
- Voltage indicator safely and accurately detects voltage presence
- Easy-to-read, backlit LCD display with audible alarms and LED indicators
- Sturdy, lightweight aluminum case
- Lifetime Warranty