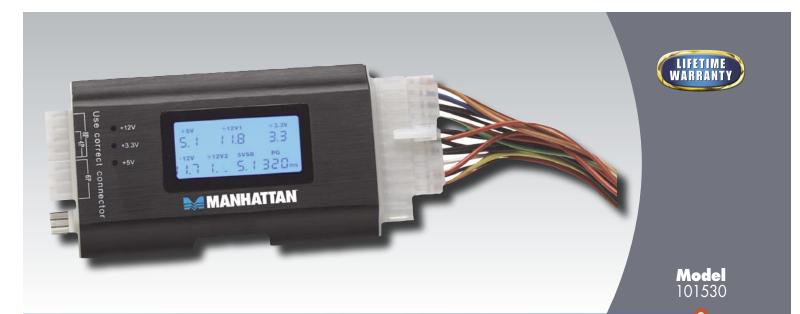

## **Professional-Grade Features**

The MANHATTAN Power Supply Tester conducts simple and comprehensive power supply testing almost anywhere. Quickly connect any 20- and 24-pin ATX, 4-, 6- and 8-pin CPU, 4-pin FDD, 4-pin Molex (HDD) and SATA power connectors. The easy-to-read backlit LCD display, handy LED indicators and audible alarms provide instant results for critical checks.

**Model** 101530

### **Features**

- Quickly diagnose power supply units save time, avoid system damage and data loss
- Accepts 20- or 24-pin ATX; 4-, 6-, and 8-pin CPU; 4-pin FDD; 4-pin Molex (HDD); and SATA power connectors
- Voltage indicator safely and accurately detects voltage presence
- Easy-to-read, backlit LCD display with audible alarms and LED indicators
- Sturdy, lightweight aluminum case
- Lifetime Warranty

#### ALARMS

- PG Values
- Lower/Higher Voltage
  No Voltage
- Over Voltage

**DETECTION INDICATORS AND DISPLAYS** • Voltage Range +/- 0.1 V (+12 V1, +5 V, +3.3 V, 5 VSB, +12 V2, -12 V), Abnormal Voltage, No Voltage, ATX Output and Lower/Higher Voltage and PG Values