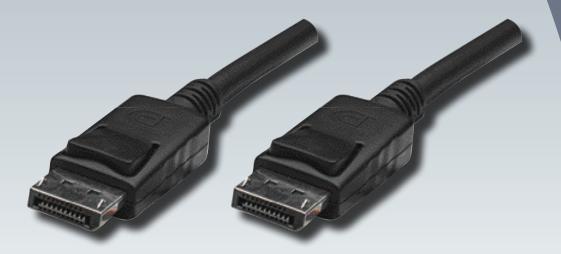

# DisplayPort Monitor Cable

DisplayPort Male / DisplayPort Male, Black

# High-definition performance for personal computing.

MANHATTAN° DisplayPort Cables provide a single-cable solution that delivers both high-definition digital audio and video signals between desktop and notebook computers and an output device. With 10.8 Gbps bandwidth (1080 Mbps), DeepColor and 24-bit, 8-channel uncompressed audio capability, the 20-pin connector is small, compact and ideal for use with DisplayPort-equipped computers, flat-panel displays, slim-profile devices and many consumer electronics including Blu-ray players and game consoles. Full foil and braided shielding, molded boots with strain relief, protective PVC jackets and gold-plated connections help MANHATTAN DisplayPort Cables provide maximum conductivity and clear, crisp signal transmissions with reduced EMI interference and distortion.