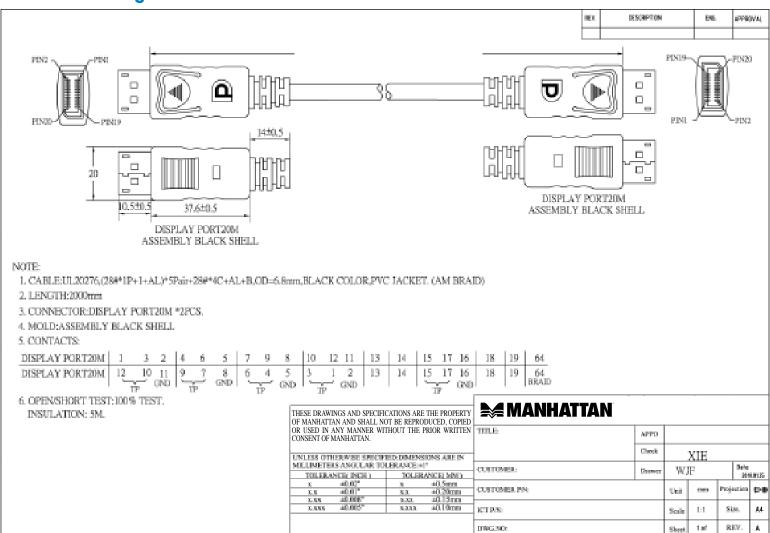

-equipped computers, flat-panel displays, slim-profile devices and many consumer electronics including Blu-ray players and game consoles. Full foil and braided shielding, molded boots with strain relief, protective PVC jackets and gold-plated connections help MANHATTAN DisplayPort Cables provide maximum conductivity and clear, crisp signal transmissions with reduced EMI interference and distortion.

| Model  | Length        |
|--------|---------------|
| 306935 | 1 m (3.3 ft.) |
| 307116 | 2 m (6.6 ft.) |
| 391931 | 2 m (6.6 ft.) |
| 307093 | 3 m (10 ft.)  |

# **Lifetime Warranty**

Strict manufacturing standards ensure the highest quality in all MANHATTAN products. All items carry a full Lifetime Warranty — the strongest quality commitment anyone can make.





## **Technical Drawing**



#### **Features**

- DisplayPort 20-pin male to DisplayPort 20-pin male latching connections
- Delivers high-bandwidth, digital audio/visual signals from PC to display and other DisplayPort-enabled devices — up to 1080p resolution
- Supports HDMI and DVI signal pass-through
- Fully shielded to reduce EMI and other interference sources
- Plug and Play for box-to-box applications
- Molded PVC boot
- Lifetime Warranty

# **Specifications**

#### STANDARDS AND CERTIFICATIONS

- UL 20276
- DisplayPort v1.1

#### CONNECTORS

- (2) DisplayPort 20-pin male with latches
- Nickel platedMolded PVC boot

- 28 AWG connectors
- Shielding: aluminum and Mylar braid
- Withstanding voltage: 300 V DC
- Insulation resistance: 5 MOhms
- Contact resistance: 10 Ohms
- PVC jacket

### **PACKAGE CONTENTS**

• Di