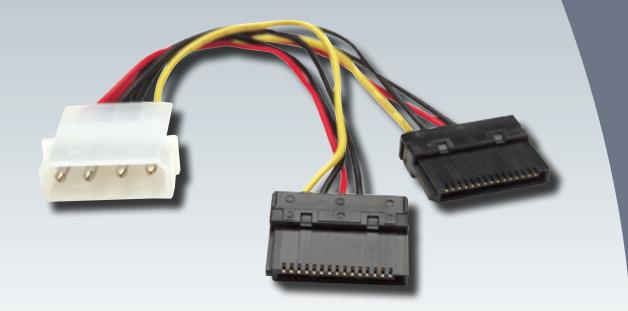

# **SATA Power Y Cable**

#### **Features**

- 4 pin to 2 x 15 pin
- Lifetime Warranty

#### STANDARDS/CERTIFICATIONS

- RU CE
- CONTACTS • (2) 15-pin male

CABLE

SATA Power Cable Splitter

• Withstanding voltage: 300 V DC

TO LI

- Gold-plated SATA connector
- Molded PVC boot
- **PACKAGE CONTENTS**

• Thermal plastic casing 18 AWG cable

- (1) 4-pin Molex female

Copyright © MANHATTAN

COMPUTERS

NGING

All names of products or services mentioned herein are trademarks or registered trademarks of their respective owners. Distribution and reproduction of this document, and use and disclosure of the contents herein, are prohibited unless specifically authorized.