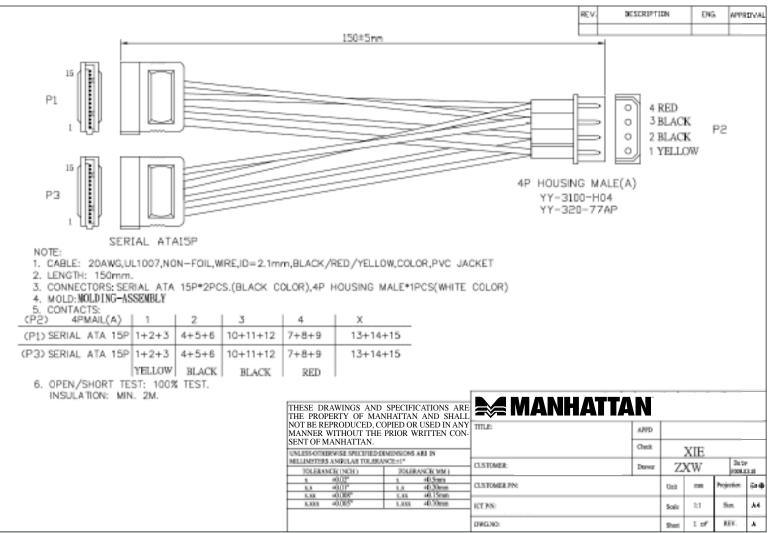

reach between a power supply unit and other critical internal components. Ideal for new systems, replacement and upgrade applications, MANHATTAN offers an assortment of internal connection solutions in various configurations all carefully engineered from quality materials to deliver and maintain reliable power distributions. Featuring durable jackets and heavy-duty, fully-molded construction, MANHATTAN SATA Power Cables, Adapters and Splitters help provide and deliver maximum electrical conductivity to transmit dependable power where and when it's needed.

#### **Lifetime Warranty**

Strict manufacturing standards ensure the highest quality in all MANHATTAN products. All items carry a full Lifetime Warranty — the strongest quality commitment anyone can make.





## **Technical Drawing**



#### **Features**

- 4 pin to 2 x 15 pin
- Lifetime Warranty

### **Specifications**

#### STANDARDS/CERTIFICATIONS

- RU CE
- CONTACTS • (2) 15-pin male

CABLE

SATA Power Cable Splitter

• Withstanding voltage: 300 V DC

TO LI

- Gold-plated SATA connector
- Molded PVC boot
- **PACKAGE CONTENTS**

• Thermal plastic casing 18 AWG cable

- (1) 4-pin Molex female



Copyright © MANHATTAN

COMPUTERS

NGING



All names of products or services mentioned herein are trademarks or registered trademarks of their respective owners. Distribution and reproduction of this document, and use and disclosure of the contents herein, are prohibited unless specifically authorized.

For more information on MANHATTAN products, consult your local dealer or visit www.manhattan-products.com.

MH-CABLES-DS-0909